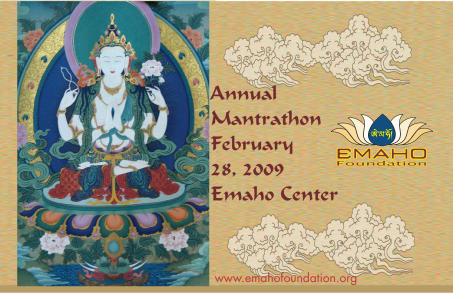

A full day of mantra recitation dedicated to the flourishing of the Dharma. Join us.

Based in Scottsdale, Arizona, Emaho Foundation is a 501 (c) 3 organization dedicated to sharing Tibetan culture in the West, supporting humanitarian projects worldwide, and assisting with personal spiritual development.